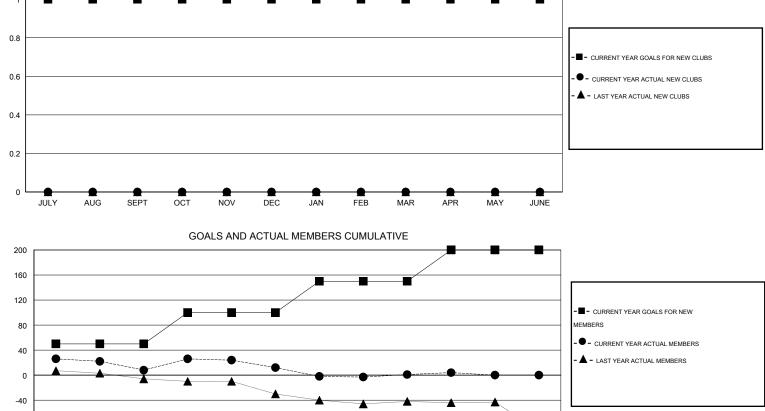

## DANA BIGGS LOCATION HAWAII $\mathsf{GMT} \; \mathsf{CA} \; 1$ GMT: Clubs Members RESULTS FOR 2013-2014 RESULTS FOR 2013-2014 NEW CLUB ACTUAL NEW ACTUAL ACTUAL NET NEW MEMBER ACTUAL TOTAL ACTUAL ACTUAL NET QUARTER QUARTER GOAL CLUBS DROPPED GAIN/ GOAL MEMBERS DROPPED GAIN/ CLUBS LOSS MEMBERS LOSS ADDED 1 0 0 0 50 71 63 8 JULY/AUG/SEPT JULY/AUG/SEPT 0 0 0 0 50 63 59 4 OCT/NOV/DEC OCT/NOV/DEC 0 0 0 0 50 36 47 -11 JAN/FEB/MAR JAN/FEB/MAR 0 0 0 0 50 9 6 3 APR/MAY/JUNE APR/MAY/JUNE GOALS AND ACTUAL NEW CLUBS CUMULATIVE 1

JULY AUG SEPT OCT NOV DEC JAN FEB MAR APR MAY JUNE

| DROPPED CLUBS: 0 |     | 48 CLUBS OF 66 ADDED 1 OR MORE<br>NEW MEMBERS | GENDER DISTRIBUTION<br>MALE 1,097 (62.54%) |              |     |
|------------------|-----|-----------------------------------------------|--------------------------------------------|--------------|-----|
| DROPPED MEMBERS  |     |                                               | FEMALE                                     | 657 (37.46%) |     |
| DECEASED         | 30  | CLICK HERE FOR HEALTH<br>ASSESSMENT DATA      |                                            |              |     |
| CLUB CANCELLED   | 0   |                                               | FAMILY UNIT MEMBERS                        |              | 263 |
| OTHER            | 145 |                                               | HEAD OF HOUSEHOLD                          |              | 126 |
| TOTAL            | 175 |                                               | NON-HEAD OF HOUSEHOL                       | D            | 137 |
|                  |     | -                                             |                                            |              |     |

\*

-80

-120

© Copyright 2014, Lions Clubs International, All Rights Reserved.